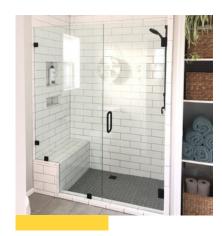

# 3-SIDED

3-Sided Shower Enclosures use one back wall in your bathroom allowing maximum openness for your space.