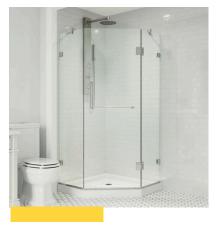

## **NEO-ANGLED**

Neo-Angled Shower Enclosures are designed to fit snugly into any corner of your bathroom or ensuite.