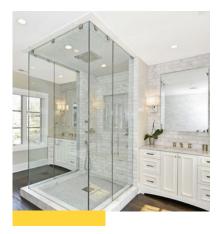

## **NEO-ANGLED**

Neo-Angled Shower Enclosures are designed to fit snugly into any corner of your bathroom or ensuite.