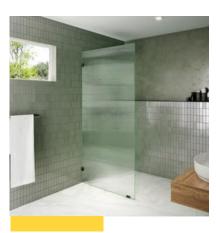

#### **PANEL**

A doorless shower allows a completely open-plan bathroom. A glass panel to separate the shower from the sink, toilet, or tub makes the space functional.