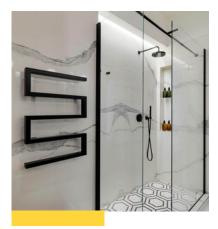

# FRAMELESS SLIDING

Defined by clean lines and simple elegance, a rolling frameless enclosure features a single glass door next to a panel of fixed glass or double sliding doors.