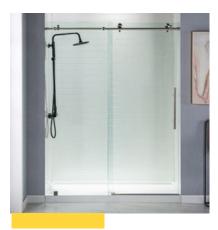

# FRAMELESS SLIDING

Defined by clean lines and simple elegance, a rolling frameless enclosure features a single glass door next to a panel of fixed glass or double sliding doors.